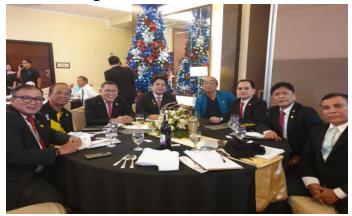

bar made a motion to appoint PAG Felix Asoy as Chairman and IPP Rodien Paca as Asst. Chairman of the said committee and seconded by PDS Eking Jereza.

On the other hand, PAG Felix Asoy had pledged to donate medicines worth of 1 Million pesos to the earthquake survivors thru the District 3860 and this was seconded by IPP Rodien Paca. In addition to that motion, IPP Rodien Paca had pledged a cash amounting to 5,000. The chairman, PAG Felix Asoy, had appealed to the Club Membership to donate in cash or in kind for the survivors. Kindly inform our Club Treasurer on your donations for proper recording.





The Rotary Foundation (TRF) Night was also discussed in the meeting and the Contributors to the TRF was recognized last November 8, 2019 at 6:00 PM at the Emerald Ballroom, Harold's Hotel,



Thanks to the following Rotarians who attended the Recognition Night, namely: 1. Pres. Jun Falcon, 2. VP Buboy Tan, 3. IPP Rodien Paca, 4. Spouse Jiji Paca, 5. DITO Jeff Tan, 6. PAG Boy Unabia and yours truly. PDS Lilu Alino is the District Rotary Foundation Chairman.

When you make a donation to The Rotary Foundation, you are helping Rotary members make a difference in the lives of millions of people around the world, by promoting peace, preventing disease, bolstering economic development, and providing clean water and sanitation. Any donation in the amount of \$25 will be credited towards TRF and your PHF recognition. We are encouraging every member to support and donate to TRF and supporting the goal of our Club to become a 100% PHF Club. Thanks to IPP Rodien Paca for being a PHF +4 a